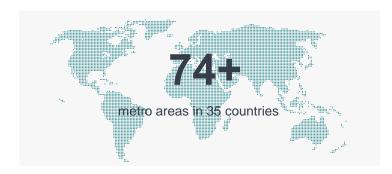

years of expertise

90%

of Internet users worldwide are within...

**10ms** 

...of an Equinix connection

74+

metros in 35 countries on 6 continents

40%