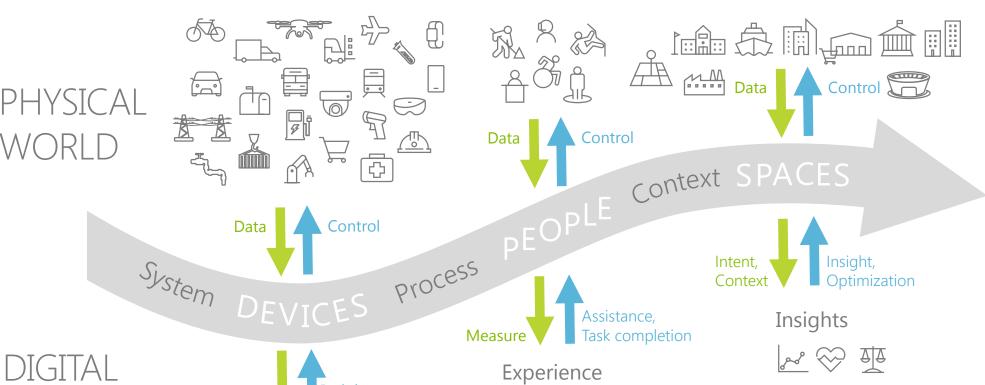

### Digital Twins: Fusing Physical and Digital

High scale, richer, more innovative business results

#### Operations

- Remote Monitoring & Fault Detection
- Predictive Maintenance

- Tenant Apps
- Employee Productivity, Comfort, Satisfaction
- · Indoor Mapping, Location, Wayfinding
- Mixed Reality
- Cognition

- Occupancy & Utilization
- Workplace Advisor
- Workplace Analytics