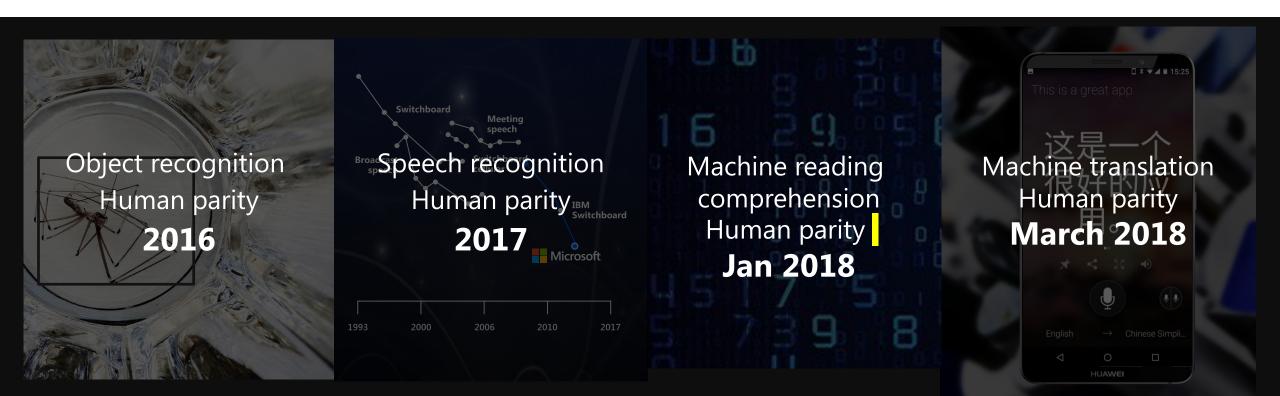

### Deep Learning Advancements

96%

RESNET vision test 152 layers 5.1%

Switchboard speech recognition test

88.493%

SQuAD reading comprehension test

69.9%

MT research system